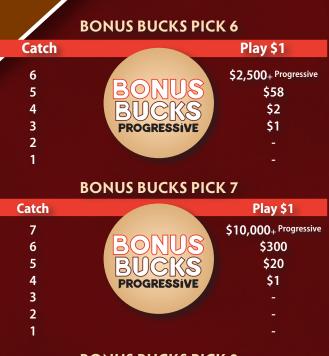

# FOR YOUR PROTECTION, PLEASE CHECK YOUR TICKET FOR ERRORS.

|        | MARK            | 1 SPOT      |              |  |  |
|--------|-----------------|-------------|--------------|--|--|
| Catch  | Play \$1        | Play \$2    | Play \$5     |  |  |
| 1      | \$3             | \$6         | \$15         |  |  |
|        | MARK 2          | SPOTS       |              |  |  |
| Catch  | Play \$1        | Play \$2    | Play \$5     |  |  |
| 2      | \$12            | \$24        | \$60         |  |  |
|        | MARK 3          | SPOTS       |              |  |  |
| Catch  | Play \$1        | Play \$2    | Play \$5     |  |  |
| 3      | \$44            | \$88        | \$220        |  |  |
| 2      | \$1             | \$2         | \$5          |  |  |
|        | MARK 4          | SPOTS       |              |  |  |
| Catch  | Play \$1        | Play \$2    | Play \$5     |  |  |
| 4      | \$160           | \$320       | \$800        |  |  |
| 3      | \$2             | \$4         | \$10         |  |  |
| 2      | \$1             | \$2         | \$5          |  |  |
|        | MARK 5          | SPOTS       |              |  |  |
| Catch  | Play \$1        | Play \$2    | Play \$5     |  |  |
| 5      | \$900           | \$1,800     | \$4,500      |  |  |
| 4      | \$10            | \$20        | \$50         |  |  |
| 3      | \$1             | \$2         | \$5          |  |  |
|        | MARK 1          | 0 SPOTS     |              |  |  |
| Catch  | Play \$1        | Play \$2    | Play \$5     |  |  |
| 10     | \$50,000        | \$100,000   | \$100,000    |  |  |
| 9      | \$5,000         | \$10,000    | \$25,000     |  |  |
| 8      | \$1,000         | \$2,000     | \$5,000      |  |  |
| 7      | \$160           | \$320       | \$800        |  |  |
| 6<br>5 | \$20<br>\$1     | \$40<br>\$2 | \$100<br>\$5 |  |  |
| 5      | ۶I              | ŞΖ          | ŞO           |  |  |
| PI     | AYER'S SPE      |             | K 7          |  |  |
|        | id this game pa |             |              |  |  |
| Ca     | itch            | Play \$     |              |  |  |
|        | 0               | \$1.        |              |  |  |
|        | 1               | 50          |              |  |  |
|        | 2               | 50          |              |  |  |
|        | 3               | 50          |              |  |  |
|        | 4<br>5          | \$!<br>\$1  |              |  |  |
|        | 5<br>6          | ې د<br>\$1( |              |  |  |
|        | 7               |             |              |  |  |
|        |                 | \$2,500     |              |  |  |